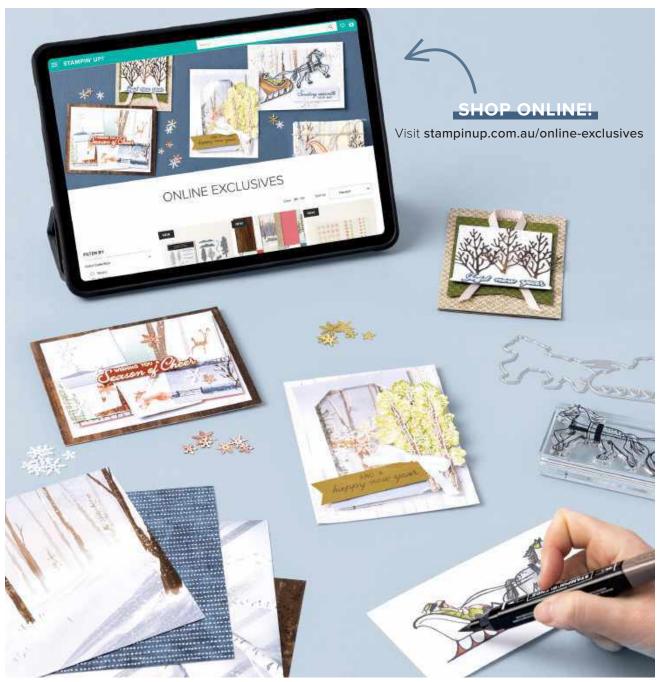

# ONLINE EXCLUSIVES

Fresh, never-before-seen products to spark your creativity and expand your collection!

Scan the QR code to see our full selection of Online Exclusive products.

New products available 6 July!

HORSE & SLEIGH STAMP SET 162119 | \$42.00 10 photopolymer stamps

HORSE & SLEIGH DIES 162125 | \$60.00 6 dies. Largest die: 4-13/16" X 2-1/16" (10.6 x 5.2 cm)

#### ONE HORSE OPEN SLEIGH SUITE COLLECTION 162130 | \$127.50

The One Horse Open Sleigh Suite Collection includes:

- Horse & Sleigh Bundle '0': workered
- One Horse Open Sleigh 6" x 6" (15.2 x 15.2 cm) Designer Series Paper
- Adhesive-Backed Snowflake Assortment

## 1. HORSE & SLEIGH BUNDLE 162126 | <del>\$102.00</del> \$91.75

\*0% Westure & Photopolymer Horse & Sleigh Stamp Set + Horse & Sleigh Dies

#### 2. ONE HORSE OPEN SLEIGH 6" X 6" (15.2 X 15.2 CM) DESIGNER SERIES PAPER 162118 | \$21.75 48 sheets; 4 each of 12 double-sided designs. Acid free, lignin free.

#### 3. ADHESIVE-BACKED SNOWFLAKE ASSORTMENT 162129 | \$14.00

(1)

90 pieces in 3 colours. 10 mm, 15 mm, 17 mm. Copper, gold, white.

# Visit stampinup.com.au/online-exclusives on 6 July to shop these products and more.