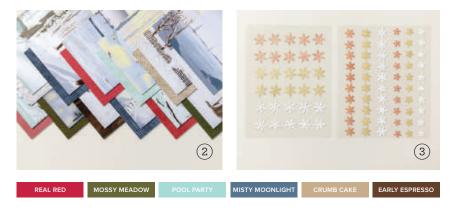

#### ONE HORSE OPEN SLEIGH SUITE COLLECTION 162130 | \$127.50

The One Horse Open Sleigh Suite Collection includes:

- Horse & Sleigh Bundle '0': workered
- One Horse Open Sleigh 6" x 6" (15.2 x 15.2 cm) Designer Series Paper
- Adhesive-Backed Snowflake Assortment

#### 2. ONE HORSE OPEN SLEIGH 6" X 6" (15.2 X 15.2 CM) DESIGNER SERIES PAPER 162118 | \$21.75 48 sheets; 4 each of 12 double-sided designs. Acid free, lignin free.

#### 3. ADHESIVE-BACKED SNOWFLAKE ASSORTMENT 162129 | \$14.00

(1)

90 pieces in 3 colours. 10 mm, 15 mm, 17 mm. Copper, gold, white.