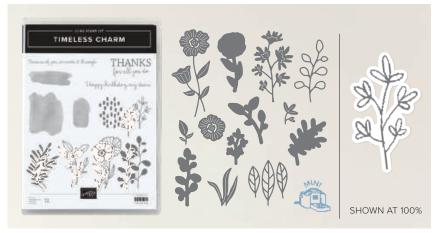

### TIMELESS CHARM BUNDLE 162263 | <del>\$103.00</del> \$92.50

10% Westure Cling Timeless Charm Stamp Set + Timeless Charm Dies

> TIMELESS CHARM STAMP SET 162256 | \$45.00 12 cling stamps

**TIMELESS CHARM DIES 162262 | \$58.00** 13 dies. Largest die: 1-1/2" X 3-1/8" (3.8 x 7.9 cm)