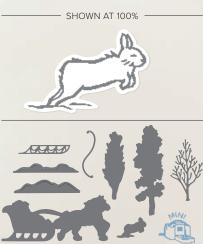

HORSE & SLEIGH STAMP SET 162119 | \$42.00 10 photopolymer stamps

HORSE & SLEIGH DIES 162125 | \$60.00 6 dies. Largest die: 4-13/16" X 2-1/16" (10.6 x 5.2 cm)

#### ONE HORSE OPEN SLEIGH SUITE COLLECTION 162130 | \$127.50

The One Horse Open Sleigh Suite Collection includes:

- Horse & Sleigh Bundle '0': workered
- One Horse Open Sleigh 6" x 6" (15.2 x 15.2 cm) Designer Series Paper
- Adhesive-Backed Snowflake Assortment

## 1. HORSE & SLEIGH BUNDLE 162126 | <del>\$102.00</del> \$91.75

\*0% Westure & Photopolymer Horse & Sleigh Stamp Set + Horse & Sleigh Dies

#### 2. ONE HORSE OPEN SLEIGH 6" X 6" (15.2 X 15.2 CM) DESIGNER SERIES PAPER 162118 | \$21.75 48 sheets; 4 each of 12 double-sided designs. Acid free, lignin free.

#### 3. ADHESIVE-BACKED SNOWFLAKE ASSORTMENT 162129 | \$14.00

(1)

90 pieces in 3 colours. 10 mm, 15 mm, 17 mm. Copper, gold, white.