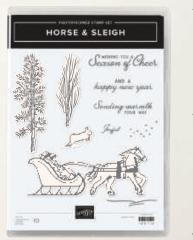

HORSE & SLEIGH STAMP SET 162119 | \$42.00 10 photopolymer stamps

HORSE & SLEIGH DIES 162125 | \$60.00 6 dies. Largest die: 4-13/16" X 2-1/16" (10.6 x 5.2 cm)

#### ONE HORSE OPEN SLEIGH SUITE COLLECTION 162130 | \$127.50

The One Horse Open Sleigh Suite Collection includes:

- Horse & Sleigh Bundle '0': workered
- One Horse Open Sleigh 6" x 6" (15.2 x 15.2 cm) Designer Series Paper
- Adhesive-Backed Snowflake Assortment

## 1. HORSE & SLEIGH BUNDLE 162126 | <del>\$102.00</del> \$91.75

\*0% Westure & Photopolymer Horse & Sleigh Stamp Set + Horse & Sleigh Dies